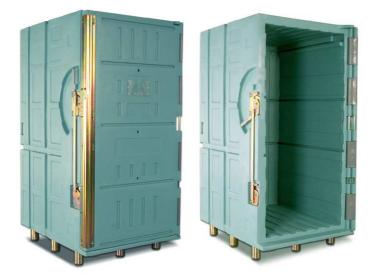

## **ROLL 1400**

| Features               | ROLL 1400                  |
|------------------------|----------------------------|
| Outer dimensions in mm | 1000 W x 1200 D x 2000 H   |
| Inner dimensions in mm | 790 W x 1000 D x 1695 H    |
| Volume                 | 1364 litres                |
| K value                | 0,35 W/m <sup>2</sup> .K   |
| Weight                 | 167 Kg                     |
| Insulation material    | Expanded polyurethane foam |
| Material of the walls  | Rotomoulded polyethylene   |

## **Technical features**

- Body and door made of one piece rotomoulded polyethylene. Grooves on internal walls facilitate cold gas flow natural convection.
- 2 Body/door hinging with 2 pins
- 2-points « Pélican » closing system, made of rustproof treated steel.
- 4 Rustproof treated steel frame, flush mounted, fitted with 9 metal feet ø 80 mm
- 5 One-piece EPDM seal.
- 6 Label holder
- 15 4 flush-mounted handles
- **16** Retracting door stop to keep door fixed open.