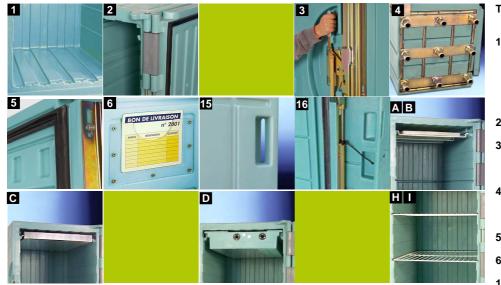

## **Optional equipment**

- A Eutectic plate TOP 370
- B Eutectic plate support plastic coated or stainless steel
- C Dry ice drawer
- D SIBER SYSTEM® Tank for frozen and chilled product
- H 2 removable shelves plastic coated
- I 2 removable shelves stainless steel

## **Technical features**

- Body and door made of one piece rotomoulded polyethylene. Grooves on internal walls facilitate cold gas flow natural convection.
- 2 Body/door hinging with 2 pins
- 2-points « Pélican » closing system, made of rustproof treated steel.
- 4 Rustproof treated steel frame, flush mounted, fitted with 9 metal feet ø 80 mm
- 5 One-piece EPDM seal.
- 6 Label holder
- 15 4 flush-mounted handles
- **16** Retracting door stop to keep door fixed open.