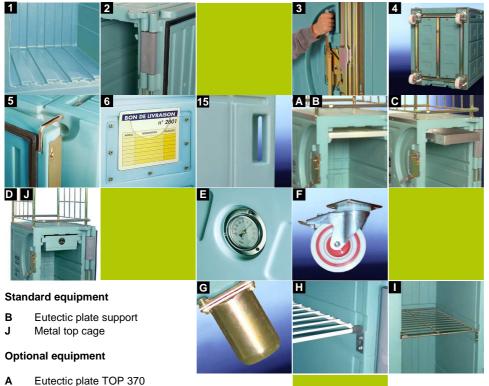

## Technical features

- Body and door made of one piece rotomoulded polyethylene.
  Grooves on internal walls facilitate cold gas flow natural convection
- 2 Body/door hinging with 2 pins
- 3 1-point « Pélican » closing system, made of rustprooftreated steel.
- Rustproof treated steel frame, flush mounted, fitted with 2 fixed and 2 swivelling castors Ø 100 mm
- One-piece EPDM seal. Retracting door stop to keep door fixed open.
- 6 Label holder
- 15 4 flush-mounted handles

- C Dry ice drawer
- D SIBER SYSTEM® Tank for chilled products or frozen products
- E Thermometer
- F 2 brake wheels ø 100 mm or 4 wheels ø 125 mm 2 brake wheels ø 125 mm
- G 4 metal feet ø 60 mm
- H 1 removable shelf plastic coated with stainless steel support
- 1 1 removable shelf stainless steel with stainless steel support