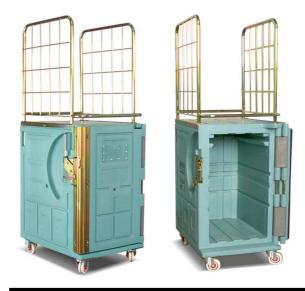

## **ROLL 220 Metal top cage**

| Features               | ROLL 220                   |
|------------------------|----------------------------|
| Outer dimensions in mm | 600 Wx 800 Dx 1900 H       |
| Inner dimensions in mm | 430 Wx 620 Dx 830 H        |
| Volume                 | 221 litres                 |
| Kvalue                 | 0,32 Wm <sup>2</sup> .K    |
| Weight                 | 68 Kg                      |
| Insulation material    | Expanded polyurethane foam |
| Material of the walls  | Rotomoulded polyethylene   |

## Technical features

- Body and door made of one piece rotomoulded polyethylene.
  Grooves on internal walls facilitate cold gas flow natural convection
- 2 Body/door hinging with 2 pins
- 3 1-point « Pélican » closing system, made of rustprooftreated steel.
- Rustproof treated steel frame, flush mounted, fitted with 2 fixed and 2 swivelling castors Ø 100 mm
- One-piece EPDM seal. Retracting door stop to keep door fixed open.
- 6 Label holder
- 15 4 flush-mounted handles