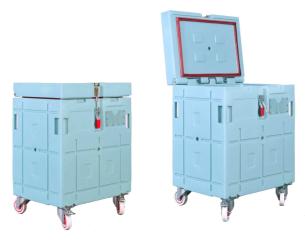

# **BAC 160**

| Features               | <b>BAC 160</b>             |
|------------------------|----------------------------|
| Outer dimensions in mm | 800 W x 600 D x 1050 H     |
| Inner dimensions in mm | 580 W x 370 D x 700 H      |
| Volume                 | 150 liters                 |
| K value                | 0,25 W/m <sup>2</sup> .K   |
| Weight                 | 50 Kg                      |
| Insulation material    | Expanded polyurethane foam |
| Material of the walls  | Rotomoulded polyethylene   |

#### **Technical features**

- Body and door made of one piece rotomoulded polyethylene. Insulation with CFC free expanded polyurethane foam.
- Rustproof treated steel frame, flush mounted, fitted with 4 metal feet ø 80 mm.
- 6 Label holder
- **10** Hinging from moulding and 105°lid opening.
- 11 Flush mounted and recessed fastener
- **13** Stackable Bac 160 on metal feet and lid fitted with stacking locations.
- 15 Integrally moulded handles