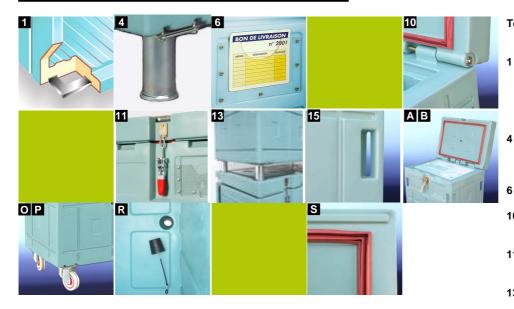

#### Standard equipment

- B Eutectic plate support
- R Drain plug
- S Monobloc silicon seal

### **Optional equipment**

- A Eutectic plate TOP 370
- O Castor base fitted with 2 fixed and 2 swivelling wheels ø 125 mm
- P Castor base fitted with 2 fixed and 2 swivelling wheels ø 125 mm with brake

#### **Technical features**

- Body and door made of one piece rotomoulded polyethylene. Insulation with CFC free expanded polyurethane foam.
- Rustproof treated steel frame, flush mounted, fitted with 4 metal feet ø 80 mm.
- 6 Label holder
- **10** Hinging from moulding and 105°lid opening.
- 11 Flush mounted and recessed fastener
- **13** Stackable Bac 160 on metal feet and lid fitted with stacking locations.
- 15 Integrally moulded handles