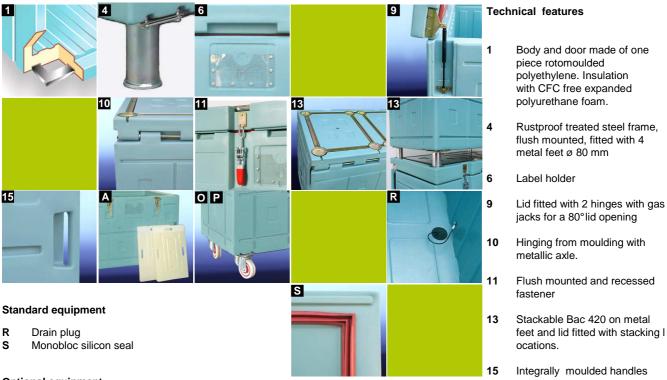

## **Specifications and optional equipment**

## **Optional equipment**

- A Eutectic plate TOP 900
- O Castor base fitted with 2 fixed and 2 swivelling wheels ø 125 mm with brake
- P Castor base fitted with 4 swivelling wheels ø 125 mm, 2 with brake