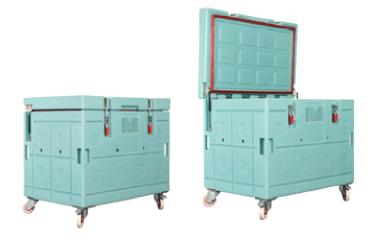

| Features               | <b>BAC 420</b>             |
|------------------------|----------------------------|
| Outer dimensions in mm | 1200 W x 800 D x 1050 H    |
| Inner dimensions in mm | 1000 W x 600 D x 700 H     |
| Volume                 | 420 liters                 |
| K value                | 0,27 W/m <sup>2</sup> .K   |
| Weight                 | 90 Kg                      |
| Insulation material    | Expanded polyurethane foam |
| Material of the walls  | Rotomoulded polyethylene   |