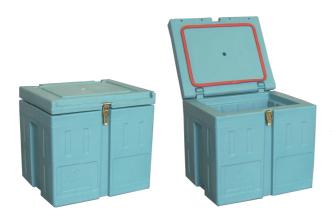

| Features               | <b>BAC 55</b>              |
|------------------------|----------------------------|
| Outer dimensions in mm | 600 W x 500 D x 580 H      |
| Inner dimensions in mm | 415 W x 315 D x 410 H      |
| Volume                 | 53 liters                  |
| K value                | 0,39 W/m <sup>2</sup> .K   |
| Weight                 | 16 Kg                      |
| Insulation material    | Expanded polyurethane foam |
| Material of the walls  | Rotomoulded polyethylene   |

Tel : + 33 (0)4 77 906 863 Fax : + 33 (0)4 77 903 495 www.olivo.fr

**Technical features** 

- Body and door made of one piece rotomoulded polyethylene. Insulation with CFC free expanded polyurethane foam.
- 5 One-piece EPDM tubular seal.
- 6 Label holder
- 10 Hinging from moulding and 115°lid opening.
- 11 Flush mounted and recessed fastener
- 13 Stackable Bac 55 with embossed bottom and lid from moulding.
- 15 Integrally moulded handles