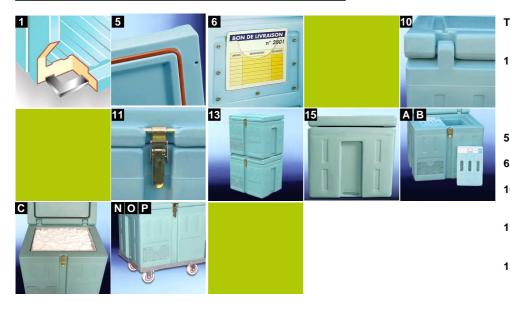

## Standard equipment

**B** Eutectic plate support

## **Optional equipment**

- A Eutectic plate TOP 55
- C Dry ice drawer
- N Castor base fitted with 2 fixed and 2 swivelling wheels ø 100 mm
- O Castor base fitted with 2 fixed and 2 swivelling wheels ø 100 mm with brake
- P Castor base fitted with 4 swivelling wheels ø 100 mm, 2 with brake.
- S Silicone seal

Tel : + 33 (0)4 77 906 863 Fax : + 33 (0)4 77 903 495 www.olivo.fr

**Technical features** 

- Body and door made of one piece rotomoulded polyethylene. Insulation with CFC free expanded polyurethane foam.
- 5 One-piece EPDM tubular seal.
- 6 Label holder
- 10 Hinging from moulding and 115°lid opening.
- 11 Flush mounted and recessed fastener
- 13 Stackable Bac 55 with embossed bottom and lid from moulding.
- 15 Integrally moulded handles