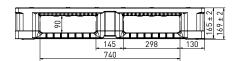

### Technical data\*1

|                | Bottom support | Top deck | Dimensions<br>[mm] | Load capacities*2 [kg] |         |         | Weight [kg] |    | Pallets per |       |
|----------------|----------------|----------|--------------------|------------------------|---------|---------|-------------|----|-------------|-------|
|                |                |          |                    | Static                 | Dynamic | Racking | HDPE        | P0 | Stack       | Truck |
| BPP i9 (0D-6R) | 6 runners      | open     | 1200 x 1000 x 169  | 7000                   | 1500    | 1500    | 23,0        | _  | 14          | 364   |

Entry: 4 ways | Nesting height: - | Safety rim: -

nominal sizes in mm