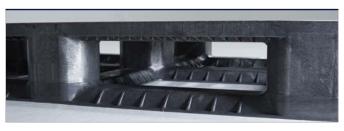

### **Bottom support**

## > 6 runners (6R)

### Deck options

> open deck (CD)

Grommets under deck

Rubber inserts under blocks

Rubber inserts under blocks

Extra wide opening

Anti-slip strips on deck