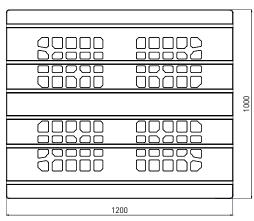

### 1200 x 1000

### Technical data\*1

|                | Bottom support | Top deck | Dimensions<br>[mm] | Load capacities*2 [kg] |         |         | Weight [kg] |    | Pallets per |       |
|----------------|----------------|----------|--------------------|------------------------|---------|---------|-------------|----|-------------|-------|
|                |                |          |                    | Static                 | Dynamic | Racking | HDPE        | P0 | Stack       | Truck |
| BPP i9 (0D-6R) | 6 runners      | open     | 1200 x 1000 x 169  | 7000                   | 1500    | 1500    | 23,0        | _  | 14          | 364   |