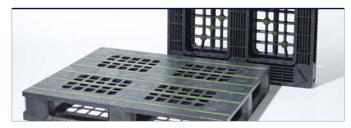

### Solid and strong 6-runner plastic pallet for loads up to 1500 kg in the high rack

This strong pallet which is made with gas-assist low pressure injection technology sets a new standard for the European beverage industry. Thanks to the unique anti-slip strips and grommets, it ensures a firm and safe handling of your goods. The extra wide opening between the blocks enables an easy use and prevents damaging of the pallet.