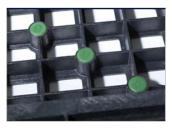

### Solid and strong 6-runner plastic pallet for loads up to 1500 kg in the high rack

This strong pallet which is made with gas-assist low pressure injection technology sets a new standard for the European beverage industry. Thanks to the unique anti-slip strips and grommets, it ensures a firm and safe handling of your goods. The extra wide opening between the blocks enables an easy use and prevents damaging of the pallet.

### Deck options

> open deck (CD)

Grommets under deck

Rubber inserts under blocks

Rubber inserts under blocks

Extra wide opening

Anti-slip strips on deck

### Options

Color:

Anti-slip: strips on deck, grommets under deck,

rubber inserts under blocks

ESD prevention: anti-static

- > Individual marking\*3
- > RFID transponders

<sup>\*</sup>¹ Figures can vary depending on the raw material used and options applied. \*² Guideline values are based both on experience and parts of test ISO 8611, which tests with evenly distributed loads at room temperature (20°C). Varying data may result from different conditions of usage. Your specific requirements can be identified upon request. \*³ Minimum quantity required - PO pallets should only be used and stored in a dry environment. We reserve the right to change any of the stated information without prior notice.