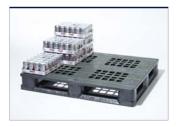

### Solid and strong 6-runner plastic pallet for loads up to 1500 kg in the high rack

This strong pallet which is made with gas-assist low pressure injection technology sets a new standard for the European beverage industry. Thanks to the unique anti-slip strips and grommets, it ensures a firm and safe handling of your goods. The extra wide opening between the blocks enables an easy use and prevents damaging of the pallet.

### Technical data\*1

|                | Bottom support | Top deck | Dimensions<br>[mm] | Load capacities*2 [kg] |         |         | Weight [kg] |    | Pallets per |       |
|----------------|----------------|----------|--------------------|------------------------|---------|---------|-------------|----|-------------|-------|
|                |                |          |                    | Static                 | Dynamic | Racking | HDPE        | P0 | Stack       | Truck |
| BPP i9 (0D-6R) | 6 runners      | open     | 1200 x 1000 x 169  | 7000                   | 1500    | 1500    | 23,0        | _  | 14          | 364   |