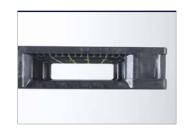

### Deck options

> open deck (CD)

Grommets under deck

Rubber inserts under blocks

Rubber inserts under blocks

Extra wide opening

Anti-slip strips on deck