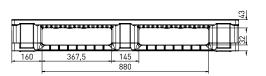

### Technical data\*1

|                | Bottom support | Top deck | Dimensions<br>[mm] | Load capacities*2 [kg] |         |         | Weight [kg] |    | Pallets per |       |
|----------------|----------------|----------|--------------------|------------------------|---------|---------|-------------|----|-------------|-------|
|                |                |          |                    | Static                 | Dynamic | Racking | HDPE        | P0 | Stack       | Truck |
| BPP i9 (0D-6R) | 6 runners      | open     | 1200 x 1000 x 169  | 7000                   | 1500    | 1500    | 23,0        | _  | 14          | 364   |

Entry: 4 ways | Nesting height: - | Safety rim: -

nominal sizes in mm