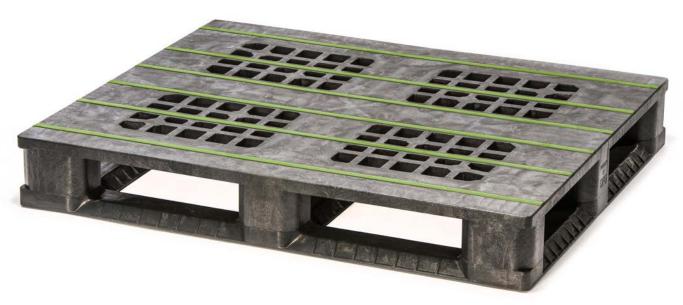

### Solid and strong 6-runner plastic pallet for loads up to 1500 kg in the high rack

This strong pallet which is made with gas-assist low pressure injection technology sets a new standard for the European beverage industry. Thanks to the unique anti-slip strips and grommets, it ensures a firm and safe handling of your goods. The extra wide opening between the blocks enables an easy use and prevents damaging of the pallet.

## > 6 runners (6R)

### Deck options

> open deck (CD)

Grommets under deck

Rubber inserts under blocks

Rubber inserts under blocks

Extra wide opening

Anti-slip strips on deck