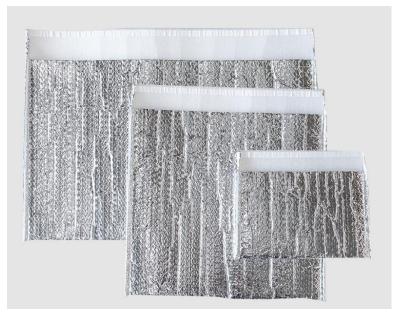

## **COOL ENVELOPE**

The flexible and economic solution for the dispatch of temperature-sensitive food products. The COOL ENVELOPE ensures customers receive products such as chocolate, fish and fresh meat always in a cooled condition.

Available in the following standard sizes:

- 25x18 (+5) cm
- 40x40 (+5) cm
- 60x40 (+5) cm