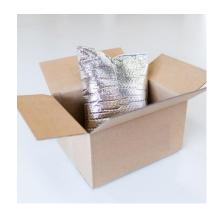

## **COOL ENVELOPE**

The flexible and economic solution for the dispatch of temperature-sensitive food products. The COOL ENVELOPE ensures customers receive products such as chocolate, fish and fresh meat always in a cooled condition.

The COOL ENVELOPE is available in different sizes and can be combined with cooling elements to provide a flexible solution for the dispatch of sensitive products under cooled conditions. The cold chain can be guaranteed for more than 24 hours using the COOL ENVELOPE along with the necessary number of cooling elements. The thermal coverings are available in different sizes and have been specially developed for parcel dispatch. They offer optimal utilisation of space and enable dispatch in a single package of both dry goods and goods requiring cooling. An adhesive flap provides easy handling and, when sealed, prevents unwanted air leakages.