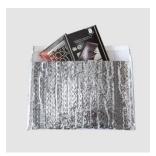

## **COOL ENVELOPE**

The flexible and economic solution for the dispatch of temperature-sensitive food products. The COOL ENVELOPE ensures customers receive products such as chocolate, fish and fresh meat always in a cooled condition.

The COOL ENVELOPE is available in different sizes and can be combined with cooling elements to provide a flexible solution for the dispatch of sensitive products under cooled conditions. The cold chain can be guaranteed for more than 24 hours using the COOL ENVELOPE along with the necessary number of cooling elements. The thermal coverings are available in different sizes and have been specially developed for parcel dispatch. They offer optimal utilisation of space and enable dispatch in a single package of both dry goods and goods requiring cooling. An adhesive flap provides easy handling and, when sealed, prevents unwanted air leakages.