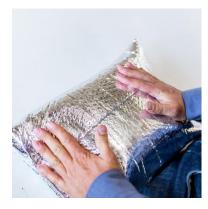

## **COOL ENVELOPE**

The flexible and economic solution for the dispatch of temperature-sensitive food products. The COOL ENVELOPE ensures customers receive products such as chocolate, fish and fresh meat always in a cooled condition.

The COOL ENVELOPE is available in different sizes and can be combined with cooling elements to provide a flexible solution for the dispatch of sensitive products under cooled conditions. The cold chain can be guaranteed for more than 24 hours using the COOL ENVELOPE along with the necessary number of cooling elements. The thermal coverings are available in different sizes and have been specially developed for parcel dispatch. They offer optimal utilisation of space and enable dispatch in a single package of both dry goods and goods requiring cooling. An adhesive flap provides easy handling and, when sealed, prevents unwanted air leakages.