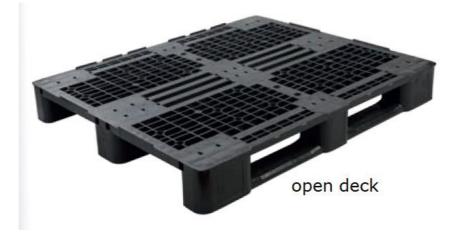

## DATASHEET Multi-Line pallet ML800

Scan me!

| Dimensions L×W×H:        | 1200 x 800 x 145 mm                     |
|--------------------------|-----------------------------------------|
| Material:                | HD-PP regranulate                       |
| Weight:                  | 11.4 kg                                 |
| Load capacity Static:    | 5000 kg                                 |
| Load capacity Dynamic:   | 1300 kg                                 |
| Load capacity high rack: | 550 kg                                  |
| Version:                 | 3 runners unwelded, open deck, 7mm rims |
| Colour:                  | black                                   |