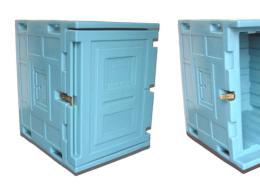

| Features               | ROLL 130                   |
|------------------------|----------------------------|
| Outer dimensions in mm | 715 W x 600 D x 800 H      |
| Inner dimensions in mm | 520 W x 410 D x 620 H      |
| Volume                 | 138 litres                 |
| K value                | 0,40 W/m                   |
| Weight                 | 31 Kg                      |
| Insulation material    | Expended Polyurethane foam |
| Material of the walls  | Rotomoulded polyethylene   |

## Technical features

- Body and door made of one piece rotomoulded polyethylene.
  Grooves on internal walls facilitate cold gas flow natural convection
  - Monobloc silicone seal
  - Label holder
- Hinging from moulding and 115° door opening.
- 11 Flush mounted and recessed fastener
- 13 Stackable ROLL 130 with embossed bottom and lid from moulding.
- 15 8 Flush-mounted handles