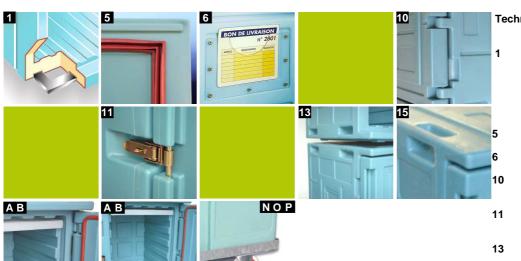

## Technical features

- Body and door made of one piece rotomoulded polyethylene.
  Grooves on internal walls facilitate cold gas flow natural convection
  - Monobloc silicone seal
  - Label holder
- Hinging from moulding and 115° door opening.
- 11 Flush mounted and recessed fastener
- 13 Stackable ROLL 130 with embossed bottom and lid from moulding.
- 15 8 Flush-mounted handles

## Standard equipment

- B Eutectic plate support
- S One-piece tubular silicone seal

## **Optional equipment**

- A Eutectic plate TOP 130
- N Castor base fitted with 2 fixed and 2 swivelling wheels ø 100 mm
- O Castor base fitted with 2 fixed and 2 swivelling wheels ø 100 mm with brake
- P Castor base fitted with 4 swivelling wheels ø 100 mm, 2 with brake.