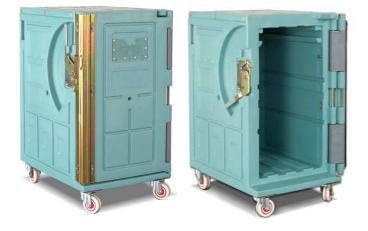

## **Technical features**

- Body and door made of one piece rotomoulded polyethylene Grooves on internal walls facilitate cold gas flow natural convection
- Body/door hinging with 2 pins 2
- 1-point « Pélican » closing system, made of rustproof 3 treated steel.
- Rustproof treated steel frame, flush mounted, fitted with 2 fixed and 2 swivelling castors Ø 100 mm
- 5 One-piece EPDM seal. Retracting door stop to keep door fixed open.
- Label holder 6
- 15 Flush-mounted handles

- С Dry ice drawer
- D SIBER SYSTEM® Tank for chilled products or frozen products
- Ε Thermometer
- 2 brake wheels ø 100 mm or 4 wheels ø 125 mm 2 brake wheels ø 125 mm
- G 4 metal feet ø 60 mm
- Н 1 removable shelf plastic coated with inox support
- 1 removable shelf stainless steel with inox support
- Κ Metal top rail