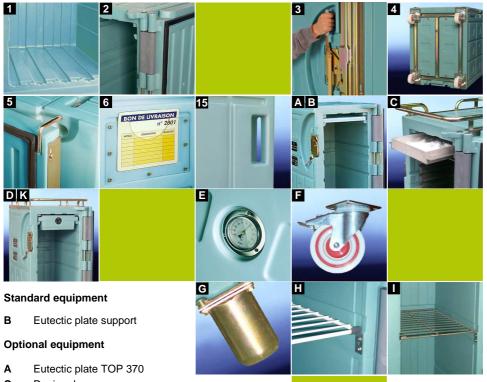

## **Technical features**

- Body and door made of one piece rotomoulded polyethylene Grooves on internal walls facilitate cold gas flow natural convection
- Body/door hinging with 2 pins 2
- 1-point « Pélican » closing system, made of rustproof 3 treated steel.
- Rustproof treated steel frame, flush mounted, fitted with 2 fixed and 2 swivelling castors Ø 100 mm
- 5 One-piece EPDM seal. Retracting door stop to keep door fixed open.
- Label holder 6
- 15 Flush-mounted handles

- С Dry ice drawer
- D SIBER SYSTEM® Tank for chilled products or frozen products
- Ε Thermometer
- 2 brake wheels ø 100 mm or 4 wheels ø 125 mm 2 brake wheels ø 125 mm
- G 4 metal feet ø 60 mm
- Н 1 removable shelf plastic coated with inox support
- 1 removable shelf stainless steel with inox support
- Κ Metal top rail