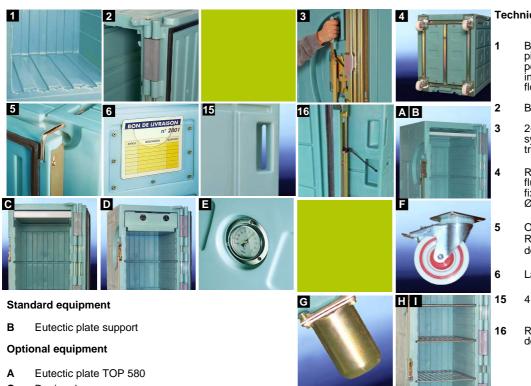

## **Specifications and optional equipment**

## **Technical features**

- Body and door made of one piece rotomoulded polyethylene. Grooves on internal walls facilitate cold gas flow natural convection
  - Body/door hinging with 2 pins
  - 2-points « Pélican » closing system, made of rustproof treated steel.
- Rustproof treated steel frame, flush mounted, fitted with 2 fixed and 2 swivelling castors Ø 100 mm
- One-piece EPDM seal. Retracting door stop to keep door fixed open.
  - Label holder
  - 4 flush-mounted handles
  - Retracting door stop to keep door fixed open.

- С Dry ice drawer
- D SIBER SYSTEM® Tank for chilled products or twin tank for frozen and chilled products
- F 2 brake wheels ø 100 mm or 4 wheels ø 125 mm 2 brake wheels ø 125 mm
- G 4 metal feet ø 60 mm
- 3 removable shelves plastic coated Н
- 3 removable shelves stainless steel