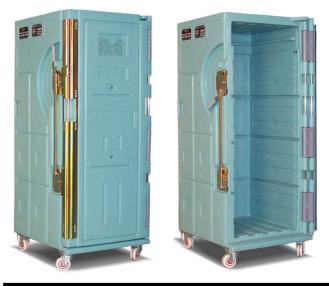

## **Technical features**

- Body and door made of one piece rotomoulded polyethylene. Grooves on internal walls facilitate cold gas flow natural convection
  - Body/door hinging with 2 pins
  - 2-points « Pélican » closing system, made of rustproof treated steel.
- Rustproof treated steel frame, flush mounted, fitted with 2 fixed and 2 swivelling castors Ø 100 mm
- One-piece EPDM seal. Retracting door stop to keep door fixed open.
  - Label holder
  - 4 flush-mounted handles
  - Retracting door stop to keep door fixed open.