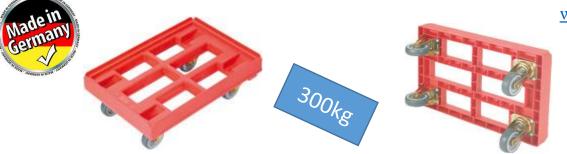

## **ROLL-dolly** CLASSIC

for all European standard plastic boxes 400 x 600 mm

BFGS SIA Office: Elizabetes 2-223, Rīga, LV-1010, LATVIJA Phone: +371 29556922, 67840325; e-mail: jf@logeq.eu www.logeq.eu

The basic shuttle with open floor. Suitable for use in many industries, where food hygiene is not a concern. Suitable for European standard plastic boxes 400 x 600 mm.

SPECIFICATION: Dimensions: 410 x 610 mm (external) Recesses: for all European standard plastic boxes 400 x 600 mm

## Load capacity: 300 kg Weight: 4,7 kg

Material

- Material: PP for use at + 60° to 6°
- Material: PE for use at + 60° to 30°
- 100% recyclable

Wheels

• Wheels fitted in accordance with DIN standard (with 4 retaining bolts)

• Available with 2 fixed castors and 2 swivel castors or 4 swivel castors for great manoeuvrability Equipment

- Printed name on the front and rear
- 4 barcode fields
- Can be fitted with RFID tag
- Stacked uniformly thanks to stacking recesses
- Safety edge for stacking upside down after cleaning
- Warp-resistant thanks to internal bracing
- RAL colour selection