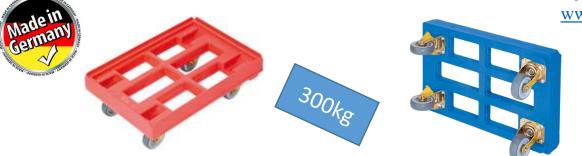

## **ROLL-dolly** FAVORIT

for all European standard plastic boxes 400 x 600 mm

## **BFGS SIA**

Office: Elizabetes 2-223, Rīga, LV-1010, LATVIJA Phone: +371 29556922, 67840325; e-mail: jf@logeq.eu www.logeq.eu

The shuttle with closed floor is designed for those industries where food hygiene is an issue. Suitable for European standard plastic boxes 400 x 600 mm.

SPECIFICATION: Dimensions: 410 x 610 mm (external) Recesses: for all European standard plastic boxes 400 x 600 mm Load capacity: 300 kg

## Weight: 5,25 kg

Material

- Material: PP for use at + 60° to 6°
- Material: PE for use at + 60° to 30°
- 100% recyclable

Wheels

• Wheels fitted in accordance with DIN standard (with 4 retaining bolts)

• Available with 2 fixed castors and 2 swivel castors or 4 swivel castors for great manoeuvrability Equipment